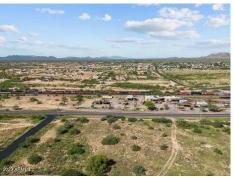

## W Commercial Property Highway 89, Congress, AZ 85332

- » MLS #: 6607827» Land | Lot: 5 acres
- » More Info: WCommercialPropertyHighway89.lsForSale.com

Susan Abare (928) 713-7472 sabare@awardrealty.com

Award Realty 472 E Wickenburg Way, Ste 102 Wickenburg, AZ 85390 (928) 668-1300

Remarks

TERRIFIC COMMERCIAL PROPERTY IN THE HEART BEAT OF CONGRESS. THREE PARCELS TO MAKE UP APPROX 5 ACRES MAKES THIS AN IDEAL INVESTMENT FOR THE NEXT COMMERCIAL VENTURE. THE LARGEST COMMERCIAL PROPERTY ON THE MARKET WITH NO ISSUES IS AVAILABLE AND HAS CONGRESS WATER, POWER AND FIBER OPTIC CABLE! HWY 89 IS THE DIRECT ROUTE BETWEEN WICKENBURG AND PRESCOTT AND GIVES THIS PARCEL HIGH VISIBILITY. NEEDS TO CLOSE ESCROW IN 2024