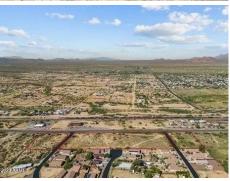

## W Commercial Property Highway 89, Congress, AZ 85332

- » MLS #: 6607827» Land | Lot: 5 acres
- » More Info: WCommercialPropertyHighway89.lsForSale.com

Susan Abare (928) 713-7472 sabare@awardrealty.com

Award Realty 472 E Wickenburg Way, Ste 102 Wickenburg, AZ 85390 (928) 668-1300

Remarks

TERRIFIC COMMERCIAL PROPERTY IN THE HEART BEAT OF CONGRESS. THREE PARCELS TO MAKE UP APPROX 5 ACRES MAKES THIS AN IDEAL INVESTMENT FOR THE NEXT COMMERCIAL VENTURE. THE LARGEST COMMERCIAL PROPERTY ON THE MARKET WITH NO ISSUES IS AVAILABLE AND HAS CONGRESS WATER, POWER AND FIBER OPTIC CABLE! HWY 89 IS THE DIRECT ROUTE BETWEEN WICKENBURG AND PRESCOTT AND GIVES THIS PARCEL HIGH VISIBILITY. NEEDS TO CLOSE ESCROW IN 2024