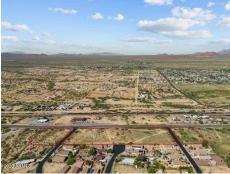

## W Commercial Property Highway 89, Congress, AZ 85332

- » MLS #: 6607827» Land | Lot: 5 acres
- » More Info: WCommercialPropertyHighway89.lsForSale.com

Susan Abare (928) 713-7472 sabare@awardrealty.com

Award Realty 472 E Wickenburg Way, Ste 102 Wickenburg, AZ 85390 (928) 668-1300

Remarks

TERRIFIC COMMERCIAL PROPERTY IN THE HEART BEAT OF CONGRESS. THREE PARCELS TO MAKE UP APPROX 5 ACRES MAKES THIS AN IDEAL INVESTMENT FOR THE NEXT COMMERCIAL VENTURE. THE LARGEST COMMERCIAL PROPERTY ON THE MARKET WITH NO ISSUES IS AVAILABLE AND HAS CONGRESS WATER, POWER AND FIBER OPTIC CABLE! HWY 89 IS THE DIRECT ROUTE BETWEEN WICKENBURG AND PRESCOTT AND GIVES THIS PARCEL HIGH VISIBILITY. NEEDS TO CLOSE ESCROW IN 2024