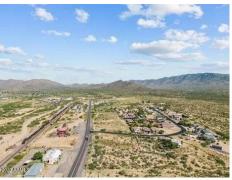

## W Commercial Property Highway 89, Congress, AZ 85332

- » MLS #: 6607827» Land | Lot: 5 acres
- » More Info: WCommercialPropertyHighway89.lsForSale.com

Susan Abare (928) 713-7472 sabare@awardrealty.com

Award Realty 472 E Wickenburg Way, Ste 102 Wickenburg, AZ 85390 (928) 668-1300

Remarks

TERRIFIC COMMERCIAL PROPERTY IN THE HEART BEAT OF CONGRESS. THREE PARCELS TO MAKE UP APPROX 5 ACRES MAKES THIS AN IDEAL INVESTMENT FOR THE NEXT COMMERCIAL VENTURE. THE LARGEST COMMERCIAL PROPERTY ON THE MARKET WITH NO ISSUES IS AVAILABLE AND HAS CONGRESS WATER, POWER AND FIBER OPTIC CABLE! HWY 89 IS THE DIRECT ROUTE BETWEEN WICKENBURG AND PRESCOTT AND GIVES THIS PARCEL HIGH VISIBILITY. NEEDS TO CLOSE ESCROW IN 2024